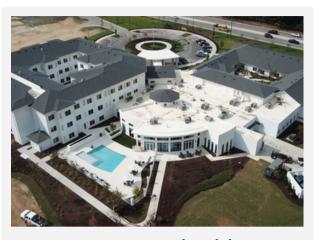

# Watercrest Senior Living | Multiple Cities in FL

Our Watercrest project in Jacksonville, FL consists of a new 3-story, 93,200-square-foot senior living facility. This location includes a full-service kitchen, theatre, dining facilities, medicine dispensaries, salon and spa, medical exam rooms, activity rooms, laundry area, two interior courtyards, and residential units.