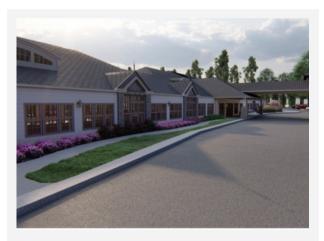

# Balance Braselton Senior Living | Braselton, GA

Balance Braselton Senior Living is a single building with a 1 story / 3 story split. The structure is approximately 80,000 square feet and will be constructed in a wood frame. The building will house 100 units and feature areas such as a restaurant, lounges, theater, salons, fitness, arts & crafts spaces, and a library.