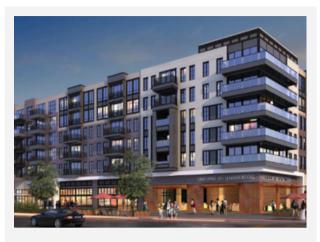

#### The Malone | Atlanta, GA

The Malone is the development of a 55+ living community. The facility is approximately 440,000 square feet and includes retail space, a leasing office, and amenities including demonstration cooking.